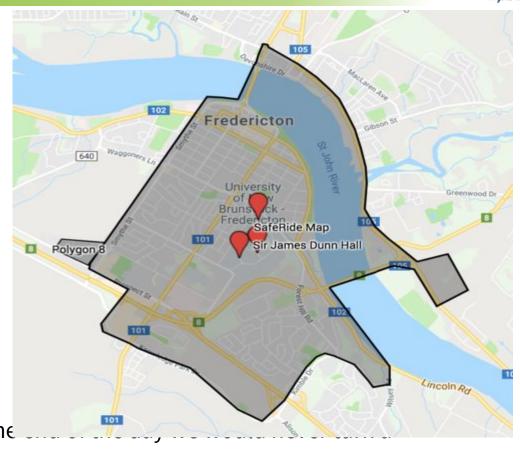

#### Area covered

- Charlottetown
- North River
- Stratford (Some areas)
- Airport

We would have to determine what would be possible, but at the student away.