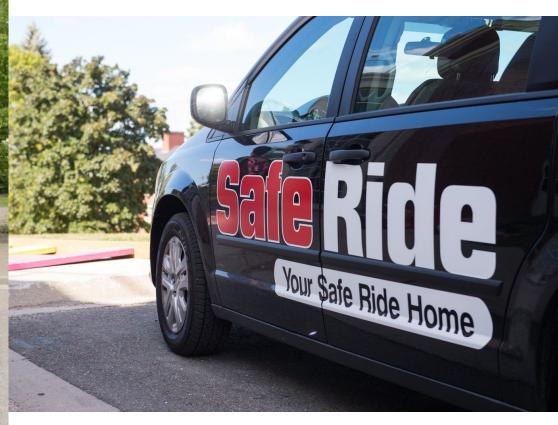

#### What is the Panther Patrol?

 The Panther Patrol is a shuttle service that would be operated on our campus by the UPEI Student Union.